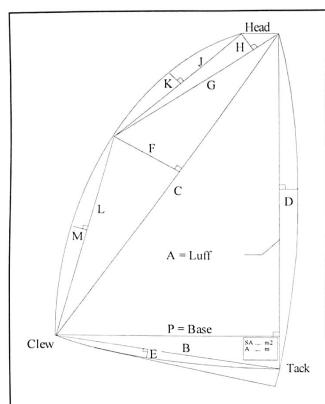

## International A-Catamaran Measurement Certificate

Sail Measurement

| Sail Number   | DEN 20      | DENZZ    |         |
|---------------|-------------|----------|---------|
| Sail          | Measure     | State of | Measure |
| Luff = A      | 8,960       | Н        | 0,444   |
| D             | 0,180       | J        | 2,119   |
| С             | 7,990       | K        | 0,038   |
| F             | 0,498       | L        | 5,778   |
| G             | 2,300       | М        | 0,024   |
| Base = P      | 1,772       | В        | 2,120   |
| Е             | 0,480       |          |         |
| Main Triangle | 1/2 (A x P) | 7,939    |         |
| Luff Round    | 2/3 (A x D) | 1,075    |         |
| Foot Round    | 2/3 (B x E) |          |         |
| Foot Area     | 1/2 (B x E) | 0,509    | •/      |
| Roach Area 1  | 1/2 (C x F) | 1,990    |         |
| Roach Area 2  | 1/2 (H x G) | 0,511    |         |
| Roach Area 3  | 2/3 (J x K) | 0,054    |         |
| Roach Area 4  | 2/3 (L x M) | 0,092    |         |
| Sail Area     | SA          | 12,169   | [m2]    |

All measurements are in meters and to three decimal places.

Measurer to mark the following on the starboard tack of sail.

Total Rig Area of Mast & Sail cannot exceed 13.94 sqm

Date \*\*\* Signature \*\*\*