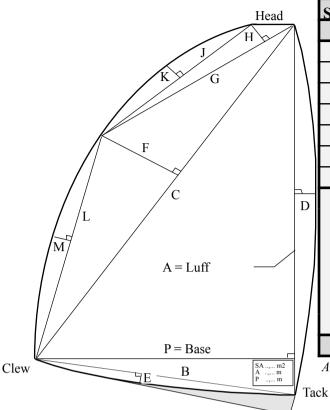

| Sail Number   | DEN 10      |        |         |
|---------------|-------------|--------|---------|
| Sail          | Measure     |        | Measure |
| Luff = A      | 8,607       | Н      | 0,000   |
| D             | 0,087       | J      | 0,000   |
| С             | 8,320       | K      | 0,000   |
| F             | 0,823       | L      | 8,160   |
| G             | 0,841       | M      | 0,072   |
| Base = P      | 1,839       | В      | 1,891   |
| Е             | 0,000       |        |         |
| Main Triangle | 1/2 (A x P) | 7,914  |         |
| Luff Round    | 2/3 (A x D) | 0,499  |         |
| Foot Round    | 2/3 (B x E) |        |         |
| Roach Area 1  | 1/2 (C x F) | 3,424  |         |
| Roach Area 2  | 1/2 (H x G) |        |         |
| Roach Area 3  | 2/3 (J x K) |        |         |
| Roach Area 4  | 2/3 (L x M) | 0,392  |         |
| Sail Area     | SA          | 12,229 | [m2]    |

All measurements are in meters and to three decimal places.

Note: Offsets D, E, F, H, K & M to be maximum distance that can be taken Should maximum distance F go to Aft Head Point K, J & H to be noted as 0.000

Measurer to mark the following on the starboard tack of sail.

SA = \*\*\*

A=\*\*\*

P = \*\*\*

Total Rig Area of Mast & Sail cannot exceed 13.94 sqm

Date \*\*\*

Signature \*\*\*

Sail Button/ Serial No: 82307 Sailmakers Name: Ashby Sails

## **Black Band Distance BD**

BD = A + 2 x ((13.94 - RA) / P)

| Mast No. SN | Mast Area MA | Boom Area BA | Rig Area RA | Black Band BD | Date & Initials |
|-------------|--------------|--------------|-------------|---------------|-----------------|
| Bimast      | 1,5092       | 0            | 13,738      | 8,827         | 21/05-2015 TP   |
|             |              |              |             |               |                 |
|             |              |              |             |               |                 |