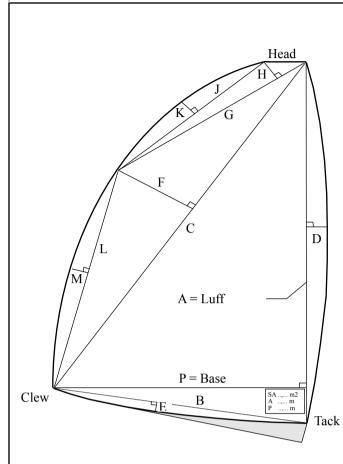

## International A-Catamaran Measurement Certificate

Sail Measurement

| Sail Number   | DEN 12      |        |          |
|---------------|-------------|--------|----------|
| Sail          | Measure     |        | Measure  |
| Luff = A      | 9,018       | Н      | 0,371    |
| D             | 0,117       | J      | 3,035    |
| С             | 8,165       | K      | 0,021    |
| F             | 0,478       | L      | 5,046    |
| G             | 3,169       | M      | 0,141    |
| Base = P      | 1,804       | В      | 2,091    |
| Е             | 0,458       |        |          |
| Main Triangle | 1/2 (A x P) | 8,134  |          |
| Luff Round    | 2/3 (A x D) | 0,703  |          |
| Foot Round    | 2/3 (B x E) |        |          |
| Foot Area     | 1/2 (B x E) | 0,479  | <b>✓</b> |
| Roach Area 1  | 1/2 (C x F) | 1,951  |          |
| Roach Area 2  | 1/2 (H x G) | 0,588  |          |
| Roach Area 3  | 2/3 (J x K) | 0,042  |          |
| Roach Area 4  | 2/3 (L x M) | 0,474  |          |
| Sail Area     | SA          | 12,373 | [m2]     |

All measurements are in meters and to three decimal places.

Measurer to mark the following on the starboard tack of sail.

SA = \*\*\*

A = \*\*\*

P = \*\*\*

Total Rig Area of Mast & Sail cannot exceed 13.94 sqm