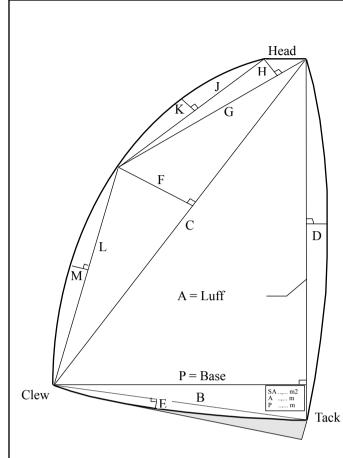

## International A-Catamaran Measurement Certificate

Sail Measurement

| Sail Number   | DEN 20      |        |          |
|---------------|-------------|--------|----------|
| Sail          | Measure     |        | Measure  |
| Luff = A      | 9,016       | Н      | 0,368    |
| D             | 0,116       | J      | 3,038    |
| С             | 8,164       | K      | 0,024    |
| F             | 0,478       | L      | 5,048    |
| G             | 3,175       | M      | 0,137    |
| Base = P      | 1,810       | В      | 2,088    |
| Е             | 0,461       |        |          |
| Main Triangle | 1/2 (A x P) | 8,159  |          |
| Luff Round    | 2/3 (A x D) | 0,697  |          |
| Foot Round    | 2/3 (B x E) |        |          |
| Foot Area     | 1/2 (B x E) | 0,481  | <b>✓</b> |
| Roach Area 1  | 1/2 (C x F) | 1,951  |          |
| Roach Area 2  | 1/2 (H x G) | 0,584  |          |
| Roach Area 3  | 2/3 (J x K) | 0,049  |          |
| Roach Area 4  | 2/3 (L x M) | 0,461  |          |
| Sail Area     | SA          | 12,383 | [m2]     |

All measurements are in meters and to three decimal places.

Measurer to mark the following on the starboard tack of sail.

SA = \*\*\*

A = \*\*\*

P=\*\*\*

Total Rig Area of Mast & Sail cannot exceed 13.94 sqm